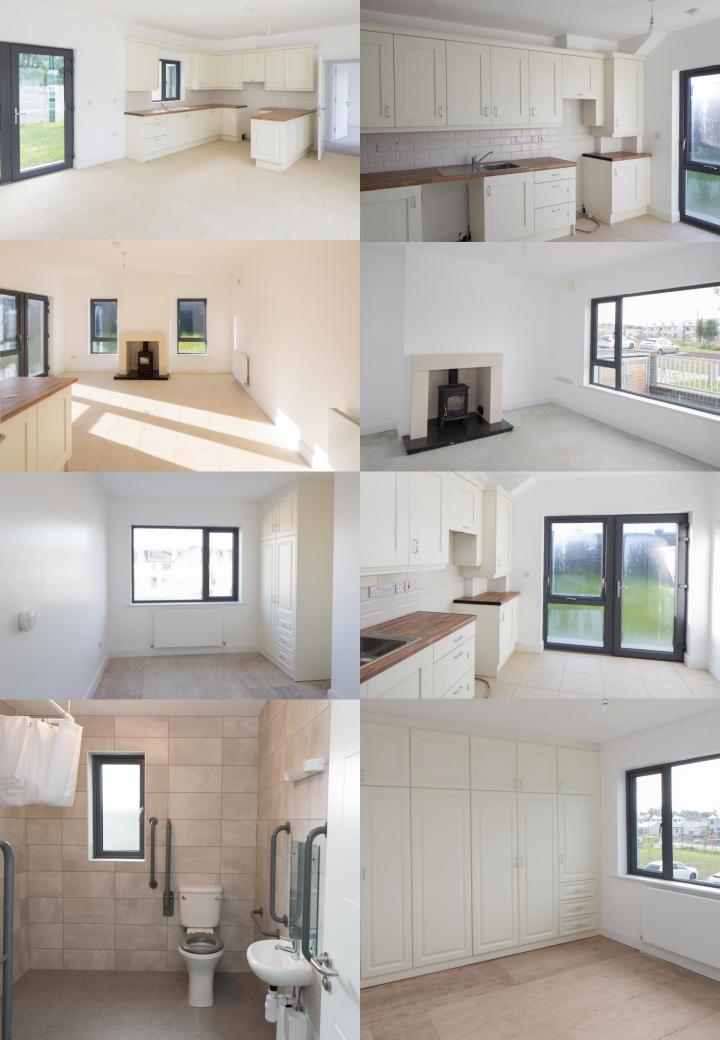

#### DESCRIPTION

Contract Type: Public Works Contract for Building Works Designed by the Employer

This building construction project consisted of the demolition and removal of 30 Existing Houses; the New Build Construction of 40 residential dwelling units, the refurbishment of 21 existing units and all associated siteworks and services at Gilmartin Road, Tuam, Co. Galway. The site was located at Gilmartin Road, Tuam, Co. Galway and was an existing housing estate consisting of occupied and unoccupied houses.

#### Existing Building Activities

There were occupied residential buildings nearby within the estate, which were part of the refurbishment programme. The works were carried out within the existing development. The area is an urban residential area. Gilmartin Road runs through the centre of the development, dividing the development into two main development sites, with further individual house refurbishment sites dispersed throughout the Gilmartin Road estate. Work commenced in January 2018, on a phased housing development and the first phase was handed over to Galway County Council in December of 2018.