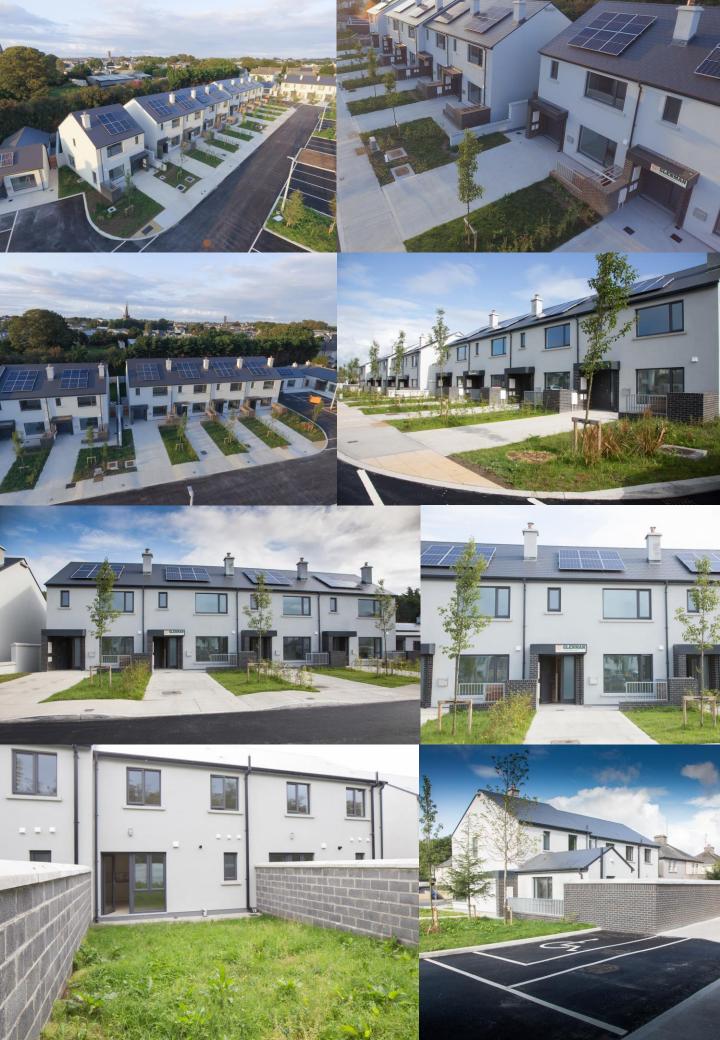

# Gilmartin Road, Tuam, Co Galway

# PROJECT Gilmartin Road, Tuam, Co Galway

SECTOR Residential

CLIENT Galway County Council

#### DESCRIPTION

Contract Type: Public Works Contract for Building Works Designed by the Employer

This building construction project consisted of the demolition and removal of 30 Existing Houses; the New Build Construction of 40 residential dwelling units, the refurbishment of 21 existing units and all associated siteworks and services at Gilmartin Road, Tuam, Co. Galway. The site was located at Gilmartin Road, Tuam, Co. Galway and was an existing housing estate consisting of occupied and unoccupied houses.

#### Existing Building Activities

There were occupied residential buildings nearby within the estate, which were part of the refurbishment programme. The works were carried out within the existing development. The area is an urban residential area. Gilmartin Road runs through the centre of the development, dividing the development into two main development sites, with further individual house refurbishment sites dispersed throughout the Gilmartin Road estate. Work commenced in January 2018, on a phased housing development and the first phase was handed over to Galway County Council in December of 2018.